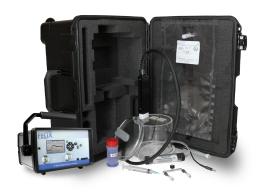

#### F-900RK

### Research Kit

The F-900 Research Kit provides a comprehensive way to measure directly from fruits or from static samples in any environment.

The F-900RK includes the following (F-900 Ethylene Analyzer sold separately):

- ▶ 2 liter chamber with solid bottom plate for closed air-tight measurement, and bottom plate with seal for on-plant measurement
- ► Chamber wand with flexible tubing assembly
- Syringe
- Sampling bag
- Silica gel
- ▶ Injection Port Kit for small volume sampling
- ▶ Hard shell instrument carrying case