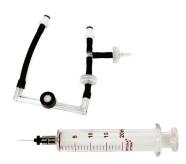

### F-900IK

## ■ Injection Port Kit

The Injection Port Kit allows the F-900 to operate like a Gas Chromatograph and analyze low concentrations in small-volume samples.